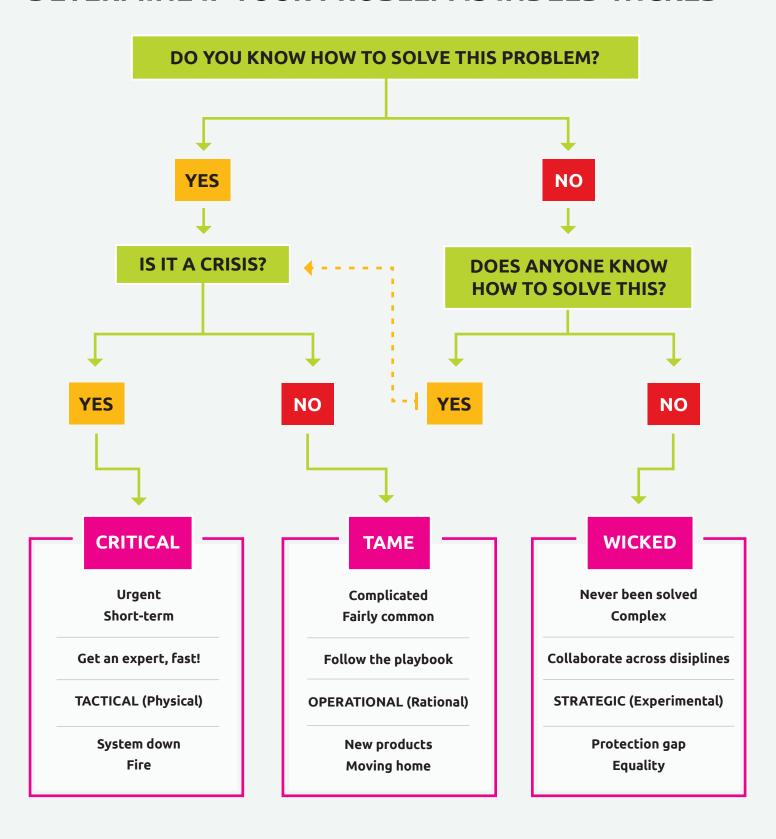

## STEP ONE TO INNOVATION:

IDENTIFYING THE RIGHT **BUSINESS PROBLEM TO SOLVE** 

Are you focused on solving the right problem?

The reality is, most of us are concentrating on the wrong problems. As leaders, the spotlight needs to be on Wicked problems – those highly influential to industry transformation.

## A FEW EXAMPLES OF WICKED **PROBLEMS IN INSURANCE:**

Creating engagement with life insurance customers



Making health and wellness a priority



Helping the aged population live happily



Replicating the persuasion of face-to-face sales processes in digital channels



## DETERMINE IF YOUR PROBLEM IS INDEED WICKED



## Got a Wicked Problem?

Learn how to identify and move complex problems forward and champion transformation.

**Download Your Copy**